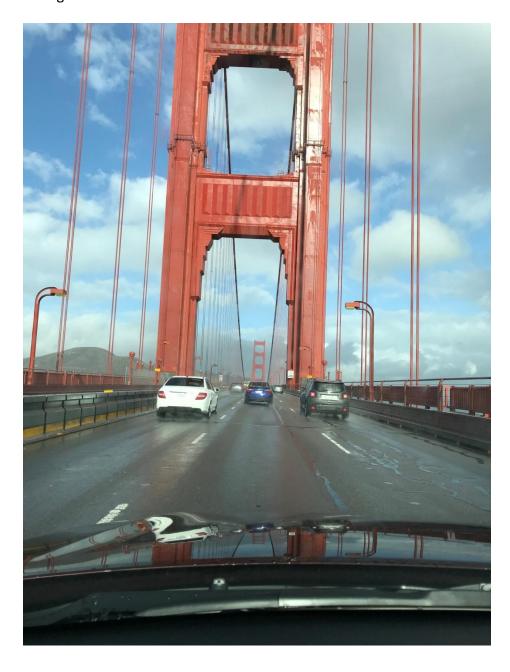

**Friday, December 14** - After buying the Boxster S during a vacation to Napa Valley a few weeks prior, and having difficulty finding reasonably priced shipping back to Dallas, I decided to fly back to California and drive the car home. So, I booked a one way flight on Southwest from Dallas Love Field to San Jose, picked up a rental car, drove through San Francisco and across the Golden Gate Bridge.