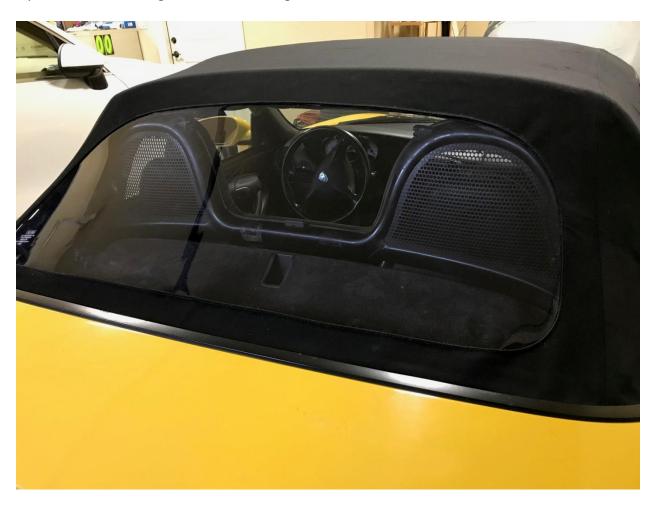

Then back to a friend's house in Santa Fe, park in the garage, and off to bed. Note the snow shovel on the garage wall.....we don't see that in Dallas!

**Sunday, December 16** - a pretty much uneventful drive from Santa Fe to Dallas, until the weather started to warm up a bit around Childress, TX, so I decided to put the convertible top down. Apparently it wasn't quite as warm as I thought, as the plastic rear window cracked as I was putting the top down. Oh well.....the plastic window was original and a bit cloudy, so had it replaced after reaching home that evening.