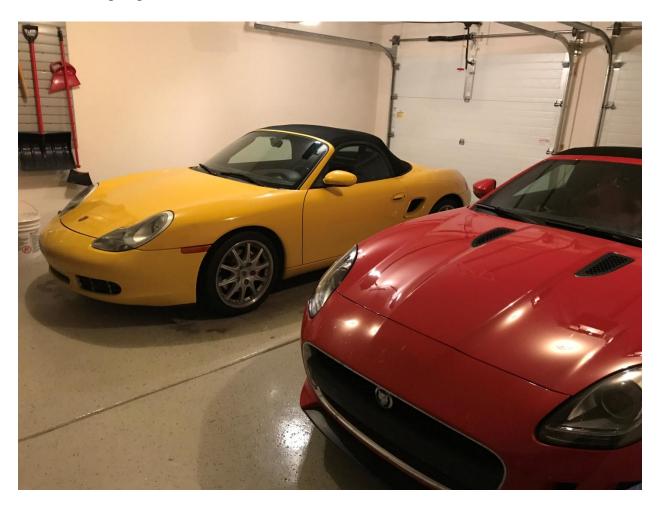

Then back to a friend's house in Santa Fe, park in the garage, and off to bed. Note the snow shovel on the garage wall.....we don't see that in Dallas!

**Sunday, December 16** - a pretty much uneventful drive from Santa Fe to Dallas, until the weather started to warm up a bit around Childress, TX, so I decided to put the convertible top down. Apparently it wasn't quite as warm as I thought, as the plastic rear window cracked as I was putting the top down. Oh well.....the plastic window was original and a bit cloudy, so had it replaced after reaching home that evening.