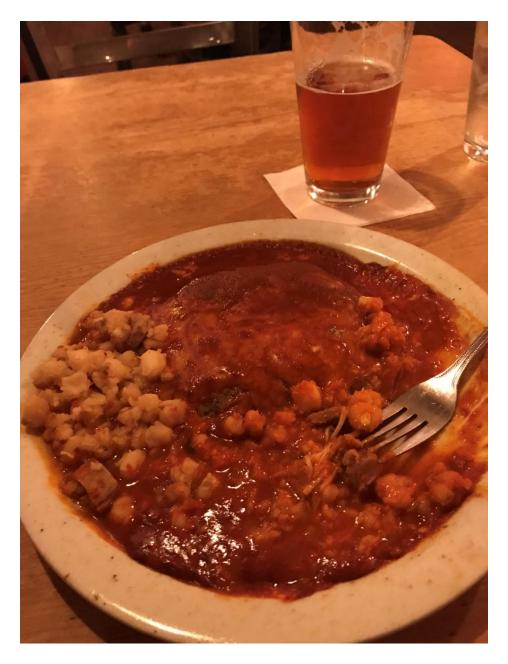

**Saturday, December 15** - Not much to see in Barstow, so I gassed up and headed east, across Arizona, into New Mexico, towards my stop for the night, Santa Fe, NM.

Santa Fe is not a late night town; most restaurants there close at 9pm. Thankfully, I arrived at one of my favorite restaurants, La Choza, just in time for a plate of enchiladas with red sauce, extra posole, and a local beer.