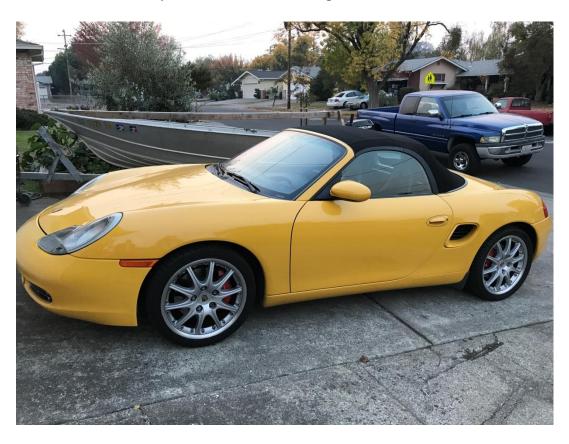

## Road Trip: Napa CA to Dallas TX in a 2000 Porsche Boxster S - Dec. 2018

**Specs**: 2000 Porsche Boxster S – speed yellow with black top, black full leather interior w/ yellow stitching, 250 hp 3.2 liter flat 6 cylinder engine, 6 speed manual transmission.