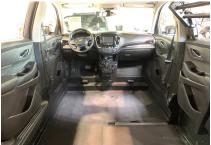

## 2019-2022 ATC CHEVROLET TRAVERSE SUV

## TRAVERSE

| А | Interior Height                 | 60"      |
|---|---------------------------------|----------|
| В | Door Opening Height             | 60"      |
| С | Door Opening Width              | 33.5"    |
| D | Ramp Width                      | 31.75"   |
| Е | Ramp Total Length               | 40"      |
| F | Ramp Length from Doorway        | 0"       |
| G | Interior Front Seat Area Height | 59.5"    |
| Н | Ground Clearance                | 6"       |
| I | Ramp Angle                      | 9.1°     |
| J | Center Floor Width              | 60.25"   |
| К | Floor Length                    | 88.1"    |
|   | Weight Capacity                 | 800 lbs. |

\* Specification's based on 2019 model year ATC Gull-Wing Conversion. Measurements vary based on vehicle trim levels. To ensure best vehicle fit, please visit your local ATC dealer or contact ATC corporate to confirm a proper fit prior to purchasing. All information is subject to change without notice. Please contact ATC for the most recent ATC conversion specifications.