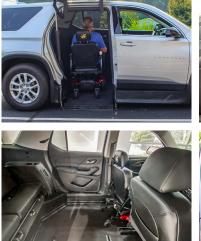

## 2019-2022 ATC CHEVROLET TRAVERSE SUV

## TRAVERSE

| А | Interior Height                 | 60"      |
|---|---------------------------------|----------|
| В | Door Opening Height             | 60"      |
| С | Door Opening Width              | 33.5"    |
| D | Ramp Width                      | 31.75"   |
| Е | Ramp Total Length               | 40"      |
| F | Ramp Length from Doorway        | 0"       |
| G | Interior Front Seat Area Height | 59.5"    |
| Н | Ground Clearance                | 6"       |
| I | Ramp Angle                      | 9.1°     |
| J | Center Floor Width              | 60.25"   |
| К | Floor Length                    | 88.1"    |
|   | Weight Capacity                 | 800 lbs. |

\* Specification's based on 2019 model year ATC Gull-Wing Conversion. Measurements vary based on vehicle trim levels. To ensure best vehicle fit, please visit your local ATC dealer or contact ATC corporate to confirm a proper fit prior to purchasing. All information is subject to change without notice. Please contact ATC for the most recent ATC conversion specifications.