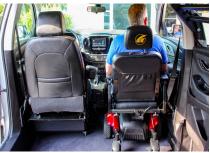

## 2019-2022 ATC CHEVROLET TRAVERSE SUV

## TRAVERSE

| А | Interior Height                 | 60"      |
|---|---------------------------------|----------|
| В | Door Opening Height             | 60"      |
| С | Door Opening Width              | 33.5"    |
| D | Ramp Width                      | 31.75"   |
| Е | Ramp Total Length               | 40"      |
| F | Ramp Length from Doorway        | 0"       |
| G | Interior Front Seat Area Height | 59.5"    |
| Н | Ground Clearance                | 6"       |
| I | Ramp Angle                      | 9.1°     |
| J | Center Floor Width              | 60.25"   |
| К | Floor Length                    | 88.1"    |
|   | Weight Capacity                 | 800 lbs. |

\* Specification's based on 2019 model year ATC Gull-Wing Conversion. Measurements vary based on vehicle trim levels. To ensure best vehicle fit, please visit your local ATC dealer or contact ATC corporate to confirm a proper fit prior to purchasing. All information is subject to change without notice. Please contact ATC for the most recent ATC conversion specifications.