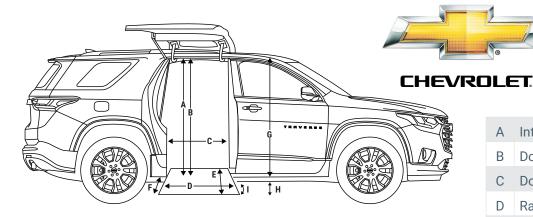

## TRAVERSE

| А | Interior Height                 | 60"      |
|---|---------------------------------|----------|
| В | Door Opening Height             | 60"      |
| С | Door Opening Width              | 33.5"    |
| D | Ramp Width                      | 31.75"   |
| Е | Ramp Total Length               | 40"      |
| F | Ramp Length from Doorway        | 0"       |
| G | Interior Front Seat Area Height | 59.5"    |
| Н | Ground Clearance                | 6"       |
| I | Ramp Angle                      | 9.1°     |
| J | Center Floor Width              | 60.25"   |
| К | Floor Length                    | 88.1"    |
|   | Weight Capacity                 | 800 lbs. |

\* Specification's based on 2019 model year ATC Gull-Wing Conversion. Measurements vary based on vehicle trim levels. To ensure best vehicle fit, please visit your local ATC dealer or contact ATC corporate to confirm a proper fit prior to purchasing. All information is subject to change without notice. Please contact ATC for the most recent ATC conversion specifications.