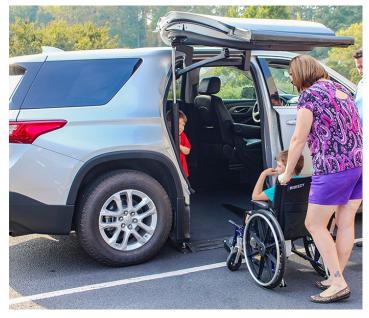

## 2019-2022 ATC CHEVROLET TRAVERSE SUV

## TRAVERSE

| А | Interior Height                 | 60"      |
|---|---------------------------------|----------|
| В | Door Opening Height             | 60"      |
| С | Door Opening Width              | 33.5"    |
| D | Ramp Width                      | 31.75"   |
| Е | Ramp Total Length               | 40"      |
| F | Ramp Length from Doorway        | 0"       |
| G | Interior Front Seat Area Height | 59.5"    |
| Н | Ground Clearance                | 6"       |
| I | Ramp Angle                      | 9.1°     |
| J | Center Floor Width              | 60.25"   |
| К | Floor Length                    | 88.1"    |
|   | Weight Capacity                 | 800 lbs. |

\* Specification's based on 2019 model year ATC Gull-Wing Conversion. Measurements vary based on vehicle trim levels. To ensure best vehicle fit, please visit your local ATC dealer or contact ATC corporate to confirm a proper fit prior to purchasing. All information is subject to change without notice. Please contact ATC for the most recent ATC conversion specifications.